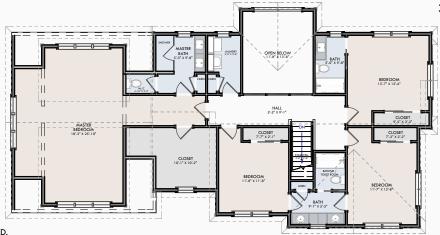

THIS PLAN IS FOR MARKETING PURPOSES ONLY. ALL DIMENSIONS ARE APPROXIMATE. ACTUAL HOME MAY VARY FROM THIS PLAN.

SECOND FLOOR PLAN

NOTE: OPTIONAL FEATURES ILLUSTRATED.
PLEASE REFER TO SPECIFICATIONS FOR STANDARD
FEATURES. SQUARE FOOTAGE IS BASED UPON
GROSS MEASUREMENTS WHICH MAY INCLUDE
ALLOWANCES FOR 2-STORY FEATURES.

## FINNERAL-GUTHRIE DEVELOPMENT

NEW RESIDENCE DESIGN PLANS

THE MAGNOLIA

THIS PLAN IS FOR MARKETING PURPOSES ONLY. ALL DIMENSIONS ARE APPROXIMATE. ACTUAL HOME MAY VARY FROM THIS PLAN.

SECOND FLOOR PLAN

NOTE: OPTIONAL FEATURES ILLUSTRATED.
PLEASE REFER TO SPECIFICATIONS FOR STANDARD
FEATURES. SQUARE FOOTAGE IS BASED UPON
GROSS MEASUREMENTS WHICH MAY INCLUDE
ALLOWANCES FOR 2-STORY FEATURES.