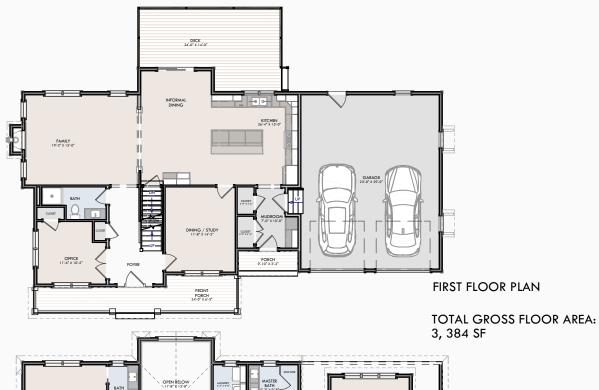

## FINNERAL-GUTHRIE DEVELOPMENT

NEW RESIDENCE DESIGN PLANS

THE MAGNOLIA

THIS PLAN IS FOR MARKETING PURPOSES ONLY. ALL DIMENSIONS ARE APPROXIMATE. ACTUAL HOME MAY VARY FROM THIS PLAN.

SECOND FLOOR PLAN

NOTE: OPTIONAL FEATURES ILLUSTRATED.
PLEASE REFER TO SPECIFICATIONS FOR STANDARD
FEATURES. SQUARE FOOTAGE IS BASED UPON
GROSS MEASUREMENTS WHICH MAY INCLUDE
ALLOWANCES FOR 2-STORY FEATURES.