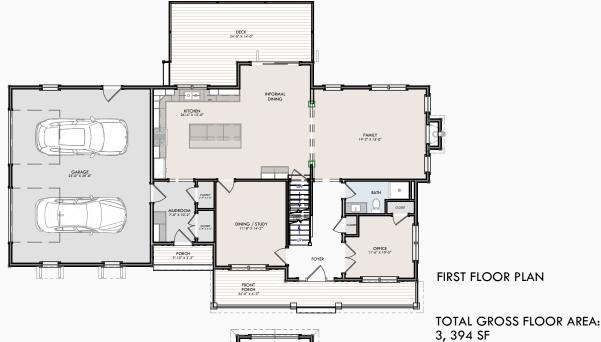

## FINNERAL-GUTHRIE DEVELOPMENT

NEW RESIDENCE DESIGN PLANS

THE MAGNOLIA

THIS PLAN IS FOR MARKETING PURPOSES ONLY. ALL DIMENSIONS ARE APPROXIMATE. ACTUAL HOME MAY VARY FROM THIS PLAN.

SECOND FLOOR PLAN

NOTE: OPTIONAL FEATURES ILLUSTRATED.
PLEASE REFER TO SPECIFICATIONS FOR STANDARD
FEATURES. SQUARE FOOTAGE IS BASED UPON
GROSS MEASUREMENTS WHICH MAY INCLUDE
ALLOWANCES FOR 2-STORY FEATURES.