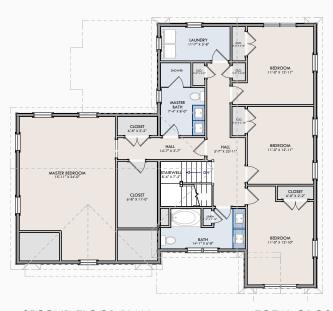

THIS PLAN IS FOR MARKETING PURPOSES ONLY ALL DIMENSIONS ARE APPROXIMATE. ACTUAL HOME MAY VARY FROM THIS PLAN.

SECOND FLOOR PLAN

TOTAL GROSS FLOOR AREA: 2,800 SF

FIRST FLOOR PLAN

NOTE: OPTIONAL FEATURES ILLUSTRATED. PLEASE REFER TO SPECIFICATIONS FOR STANDARD FEATURES. SQUARE FOOTAGE IS BASED UPON GROSS MEASUREMENTS WHICH MAY INCLUDE ALLOWANCES FOR 2-STORY FEATURES. WINDOW CONFIGURATION SUBJECT TO BUILDER CONFIRMATION.