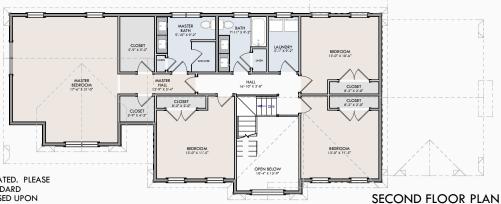

THIS PLAN IS FOR MARKETING PURPOSES ONLY ALL DIMENSIONS ARE APPROXIMATE. ACTUAL HOME MAY VARY FROM THIS PLAN.

SECOND FLOOR PLAN

TOTAL GROSS FLOOR AREA: 2,800 SF

FIRST FLOOR PLAN

NOTE: OPTIONAL FEATURES ILLUSTRATED. PLEASE REFER TO SPECIFICATIONS FOR STANDARD FEATURES. SQUARE FOOTAGE IS BASED UPON GROSS MEASUREMENTS WHICH MAY INCLUDE ALLOWANCES FOR 2-STORY FEATURES. WINDOW CONFIGURATION SUBJECT TO BUILDER CONFIRMATION.