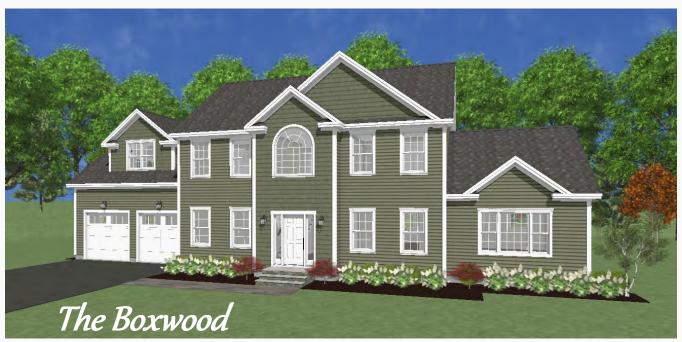

IFICATIONS FOR STANDARD FEATURES. SQUARE FOOTAGE IS BASED UPON GROSS MEASUREMENTS WHICH MAY INCLUDE ALLOWANCES FOR 2-STORY FEATURES. WINDOW CONFIGURATION SUBJECT TO BUILDER CONFIRMATION.

**OPTIONAL ITEMS ARE AT ADDITIONAL COST** 

FINNERAL-GUTHRIE DEVELOPMENT

NEW RESIDENCE DESIGN PLANS

THE BAYBERRY





THIS PLAN IS FOR MARKETING PURPOSES ONLY ALL DIMENSIONS ARE APPROXIMATE. ACTUAL HOME MAY VARY FROM THIS PLAN.



FIRST FLOOR PLAN

TOTAL GROSS FLOOR AREA: 3, 141 SF



SECOND FLOOR PLAN

NOTE: OPTIONAL FEATURES ILLUSTRATED. PLEASE REFER TO SPECIFICATIONS FOR STANDARD FEATURES. SQUARE FOOTAGE IS BASED UPON GROSS MEASUREMENTS WHICH MAY INCLUDE ALLOWANCES FOR 2-STORY FEATURES. WINDOW CONFIGURATION SUBJECT TO BUILDER CONFIRMATION.

# FINNERAL-GUTHRIE DEVELOPMENT

NEW RESIDENCE DESIGN PLANS





TOTAL GROSS FLOOR AREA: 3, 119 SF



NOTE: OPTIONAL FEATURES ILLUSTRATED. PLEASE REFER TO SPECIFICATIONS FOR STANDARD FEATURES. SQUARE FOOTAGE IS BASED UPON GROSS MEASUREMENTS WHICH MAY INCLUDE ALLOWANCES FOR 2-STORY FEATURES.WINDOW CONFIGURATION SUBJECT TO BUILDER CONFIRMATION.

**OPTIONAL ITEMS ARE AT ADDITIONAL COST** 

FOR
MARKETING
PURPOSES
ONLY ALL
DIMENSIONS
ARE
APPROXIMATE.
ACTUAL
HOME MAY
VARY FROM
THIS PLAN.

THIS PLAN IS

## FINNERAL-GUTHRIE DEVELOPMENT

NEW RESIDENCE DESIGN PLANS

THE BOXWOOD



### **OPTIONAL ITEMS ARE AT ADDITIONAL COST**

THIS PLAN IS FOR MARKETING PURPOSES ONLY ALL DIMENSIONS ARE APPROXIMATE. ACTUAL HOME MAY VARY FROM THIS PLAN.



DECK 16'-0" X 12'-0"

FIRST FLOOR PLAN

TOTAL GROSS FLOOR AREA: 3, 223 SF



NOTE: OPTIONAL FEATURES ILLUSTRATED. PLEASE RE