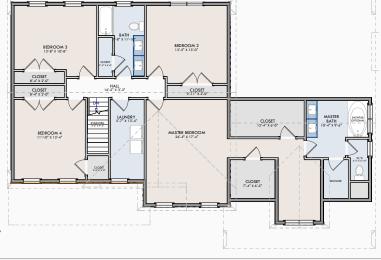

THIS PLAN IS FOR MARKETING PURPOSES ONLY ALL DIMENSIONS ARE APPROXIMATE. ACTUAL HOME MAY VARY FROM THIS PLAN.





SECOND FLOOR PLAN

TOTAL GROSS FLOOR AREA: 2,800 SF

FIRST FLOOR PLAN

NOTE: OPTIONAL FEATURES ILLUSTRATED. PLEASE REFER TO SPECIFICATIONS FOR STANDARD FEATURES. SQUARE FOOTAGE IS BASED UPON GROSS MEASUREMENTS WHICH MAY INCLUDE ALLOWANCES FOR 2-STORY FEATURES. WINDOW CONFIGURATION SUBJECT TO BUILDER CONFIRMATION.

**OPTIONAL ITEMS ARE AT ADDITIONAL COST** 

FINNERAL-GUTHRIE DEVELOPMENT

NEW RESIDENCE DESIGN PLANS

THE BAYBERRY





THIS PLAN IS FOR MARKETING PURPOSES ONLY ALL DIMENSIONS ARE APPROXIMATE. ACTUAL HOME MAY VARY FROM THIS PLAN.



FIRST FLOOR PLAN

TOTAL GROSS FLOOR AREA: 3, 141 SF



SECOND FLOOR PLAN

NOTE: OPTIONAL FEATURES ILLUSTRATED. PLEASE REFER TO SPECIFICATIONS FOR STANDARD FEATURES. SQUARE FOOTAGE IS BASED UPON GROSS MEASUREMENTS WHICH MAY INCLUDE ALLOWANCES FOR 2-STORY FEATURES. WINDOW CONFIGURATION SUBJECT TO BUILDER CONFIRMATION.

# FINNERAL-GUTHRIE DEVELOPMENT

NEW RESIDENCE DESIGN PLANS





TOTAL GROSS FLOOR AREA: 3, 119 SF



NOTE: OPTIONAL FEATURES ILLUSTRATED. PLEASE REFER TO SPECIFICATIONS FOR STANDARD FEATURES. SQUARE FOOTAGE IS BASED UPON GROSS MEASUREMENTS WHICH MAY INCLUDE ALLOWANCES FOR 2-STORY FEATURES.WINDOW CONFIGURATION SUBJECT TO BUILDER CONFIRMATION.

**OPTIONAL ITEMS ARE AT ADDITIONAL COST** 

FOR
MARKETING
PURPOSES
ONLY ALL
DIMENSIONS
ARE
APPROXIMATE.
ACTUAL
HOME MAY
VARY FROM
THIS PLAN.

THIS PLAN IS

## FINNERAL-GUTHRIE DEVELOPMENT