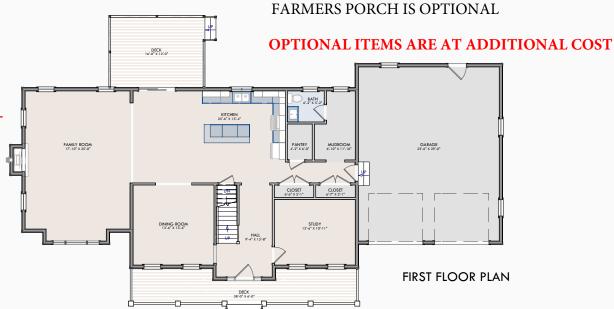

**OPTIONAL ITEMS ARE AT ADDITIONAL COST** 

FINNERAL-GUTHRIE DEVELOPMENT

NEW RESIDENCE DESIGN PLANS

THE BAYBERRY

THIS PLAN IS FOR MARKETING PURPOSES ONLY ALL DIMENSIONS ARE APPROXIMATE. ACTUAL HOME MAY VARY FROM THIS PLAN.

### **OPTIONAL ITEMS ARE AT ADDITIONAL COST**

THIS PLAN IS FOR MARKETING PURPOSES ONLY ALL DIMENSIONS ARE APPROXIMATE. ACTUAL HOME MAY VARY FROM THIS PLAN.

DECK 16'-0" X 12'-0"

FIRST FLOOR PLAN

TOTAL GROSS FLOOR AREA: 3, 223 SF

NOTE: OPTIONAL FEATURES ILLUSTRATED. PLEASE REFER TO SPECIFICATIONS FOR STANDARD FEATURES. SQUARE FOOTAGE IS BASED UPON GROSS MEASUREMENTS WHICH MAY INCLUDE ALLOWANCES FOR 2-STORY FEATURES. WINDOW CONFIGURATION SUBJECT TO BUILDER CONFIRMATION.