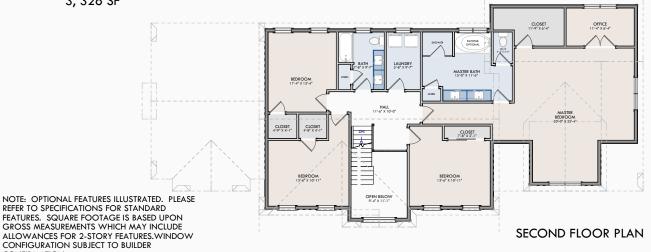

**FOR** 

ARE

ACTUAL **HOME MAY** 

THIS PLAN IS FOR MARKETING
PURPOSES ONLY ALL DIMENSIONS ARE APPROXIMATE.
ACTUAL
HOME MAY VARY
FROM
THIS PLAN.

CONFIRMATION.

TOTAL GROSS FLOOR AREA: 3, 326 SF

FINNERAL-GUTHRIE DEVELOPMENT