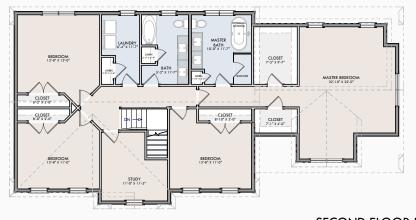

THIS PLAN IS FOR MARKETING PURPOSES ONLY ALL DIMENSIONS ARE APPROXIMATE. ACTUAL HOME MAY VARY FROM THIS PLAN.

SECOND FLOOR PLAN

TOTAL GROSS FLOOR AREA: 2,800 SF

FIRST FLOOR PLAN

NOTE: OPTIONAL FEATURES ILLUSTRATED. PLEASE REFER TO SPECIFICATIONS FOR STANDARD FEATURES. SQUARE FOOTAGE IS BASED UPON GROSS MEASUREMENTS WHICH MAY INCLUDE ALLOWANCES FOR 2-STORY FEATURES. WINDOW CONFIGURATION SUBJECT TO BUILDER CONFIRMATION.