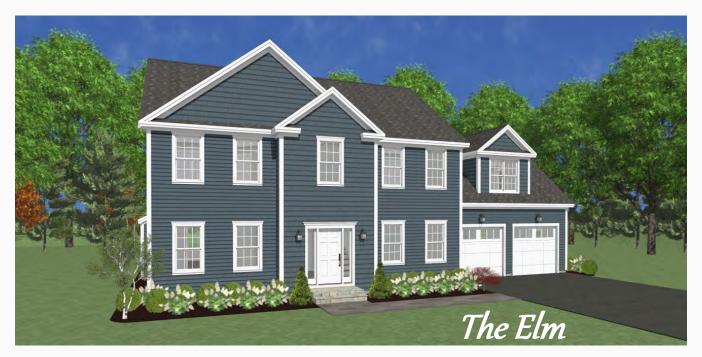

TRATED. PLEASE REFER TO SPECIFICATIONS FOR STANDARD FEATURES. SQUARE FOOTAGE IS BASED UPON GROSS MEASUREMENTS WHICH MAY INCLUDE ALLOWANCES FOR 2-STORY FEATURES. WINDOW CONFIGURATION SUBJECT TO BUILDER CONFIRMATION.

SECOND FLOOR PLAN

# FINNERAL-GUTHRIE DEVELOPMENT

**NEW RESIDENCE DESIGN PLANS** 

THE BIRCH (EXPANDED)







CONFIRMATION.



## FINNERAL-GUTHRIE DEVELOPMENT

**NEW RESIDENCE DESIGN PLANS** 

BOXWOOD (with Porch)

THIS PLAN IS

MARKETING **PURPOSES ONLY ALL** 

**DIMENSIONS** 

APPROXIMATE.

**VARY FROM** THIS PLAN.

**FOR** 

ARE

ACTUAL **HOME MAY** 



THIS PLAN IS FOR MARKETING
PURPOSES ONLY ALL DIMENSIONS ARE APPROXIMATE.
ACTUAL
HOME MAY VARY
FROM
THIS PLAN.

CONFIRMATION.



TOTAL GROSS FLOOR AREA: 3, 326 SF



FINNERAL-GUTHRIE DEVELOPMENT

NEW RESIDENCE DESIGN PLANS



THIS PLAN IS FOR MARKETING PURPOSES ONLY ALL DIMENSIONS ARE APPROXIMATE. ACTUAL HOME MAY VARY FROM THIS PLAN.



TOTAL GROSS FLOOR AREA: 2, 910 SF



NOTE: OPTIONAL FEATURES ILLUSTRATED. PLEASE REFER TO SPECIFICATIONS FOR STANDARD FEATURES. SQUARE FOOTAGE IS BASED UPON GROSS MEASUREMENTS WHICH MAY INCLUDE ALLOWANCES FOR 2-STORY FEATURES.WINDOW CONFIGURATION SUBJECT TO BUILDER CONFIRMATION.

SECOND FLOOR PLAN

## FINNERAL-GUTHRIE DEVELOPMENT



THIS PLAN IS FOR MARKETING PURPOSES ONLY ALL DIMENSIONS ARE APPROXIMATE. ACTUAL HOME MAY VARY FROM THIS PLAN.



FIRST FLOOR PLAN

**TOTAL GROSS FLOOR AREA:** 2,957 SF



NOTE: OPTIONAL FEATURES ILLUSTRATED. PLEASE NOTE: OPTIONAL FEATURES ILLUSTRATED. PLEASE REFER TO SPECIFICATIONS FOR STANDARD FEATURES. SQUARE FOOTAGE IS BASED UPON GROSS MEASUREME