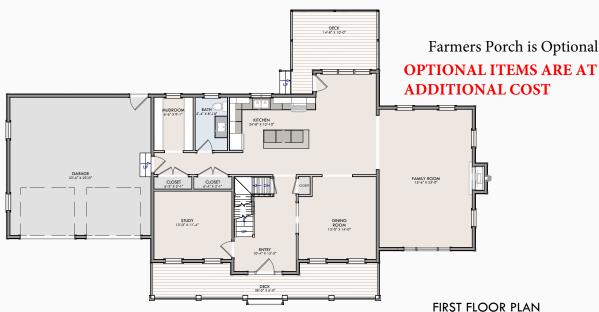

**OPTIONAL ITEMS ARE AT ADDITIONAL COST** 

FINNERAL-GUTHRIE DEVELOPMENT

NEW RESIDENCE DESIGN PLANS

THE BAYBERRY

THIS PLAN IS FOR MARKETING PURPOSES ONLY ALL DIMENSIONS ARE APPROXIMATE. ACTUAL HOME MAY VARY FROM THIS PLAN.

## FINNERAL-GUTHRIE DEVELOPMENT

NEW RESIDENCE DESIGN PLANS

THE BOXWOOD

## FINNERAL-GUTHRIE DEVELOPMENT

**NEW RESIDENCE DESIGN PLANS** 

BOXWOOD (with Porch)

THIS PLAN IS

MARKETING **PURPOSES ONLY ALL** 

**DIMENSIONS** 

APPROXIMATE.

**VARY FROM** THIS PLAN.