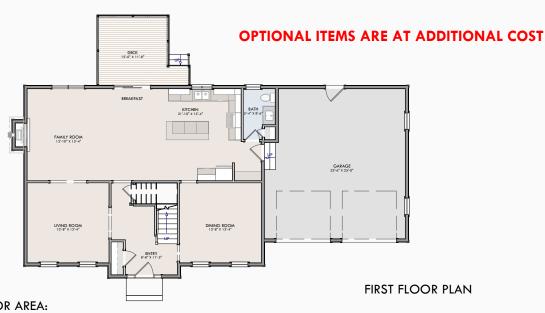

THIS PLAN IS FOR MARKETING PURPOSES ONLY ALL DIMENSIONS ARE APPROXIMATE. ACTUAL HOME MAY VARY FROM THIS PLAN.

SECOND FLOOR PLAN

TOTAL GROSS FLOOR AREA: 2,800 SF

FIRST FLOOR PLAN

NOTE: OPTIONAL FEATURES ILLUSTRATED. PLEASE REFER TO SPECIFICATIONS FOR STANDARD FEATURES. SQUARE FOOTAGE IS BASED UPON GROSS MEASUREMENTS WHICH MAY INCLUDE ALLOWANCES FOR 2-STORY FEATURES. WINDOW CONFIGURATION SUBJECT TO BUILDER CONFIRMATION.