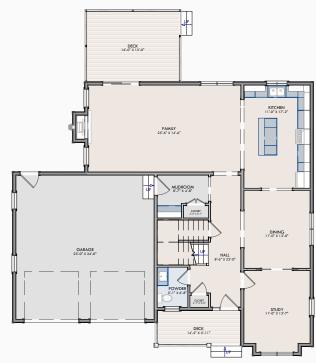

THIS PLAN IS FOR MARKETING PURPOSES ONLY ALL DIMENSIONS ARE APPROXIMATE. ACTUAL HOME MAY VARY FROM THIS PLAN.

SECOND FLOOR PLAN

TOTAL GROSS FLOOR AREA: 2,800 SF

FIRST FLOOR PLAN

NOTE: OPTIONAL FEATURES ILLUSTRATED. PLEASE REFER TO SPECIFICATIONS FOR STANDARD FEATURES. SQUARE FOOTAGE IS BASED UPON GROSS MEASUREMENTS WHICH MAY INCLUDE ALLOWANCES FOR 2-STORY FEATURES. WINDOW CONFIGURATION SUBJECT TO BUILDER CONFIRMATION.