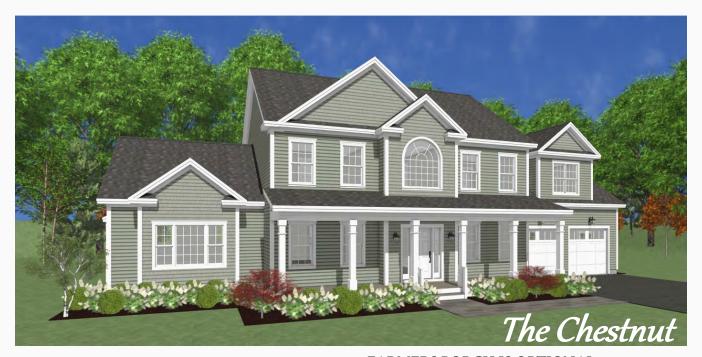

**FOR** 

ARE

ACTUAL **HOME MAY** 

THIS PLAN IS FOR MARKETING
PURPOSES ONLY ALL DIMENSIONS ARE APPROXIMATE.
ACTUAL
HOME MAY VARY
FROM
THIS PLAN.

CONFIRMATION.

TOTAL GROSS FLOOR AREA: 3, 326 SF

FINNERAL-GUTHRIE DEVELOPMENT