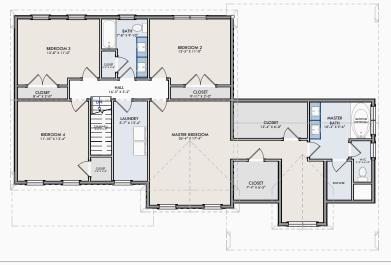

NEW RESIDENCE DESIGN PLANS

THIS PLAN IS FOR MARKETING PURPOSES ONLY ALL DIMENSIONS ARE APPROXIMATE. ACTUAL HOME MAY VARY FROM THIS PLAN.

TOTAL GROSS FLOOR AREA: 2, 910 SF

NOTE: OPTIONAL FEATURES ILLUSTRATED. PLEASE REFER TO SPECIFICATIONS FOR STANDARD FEATURES. SQUARE FOOTAGE IS BASED UPON GROSS MEASUREMENTS WHICH MAY INCLUDE ALLOWANCES FOR 2-STORY FEATURES.WINDOW CONFIGURATION SUBJECT TO BUILDER CONFIRMATION.

SECOND FLOOR PLAN