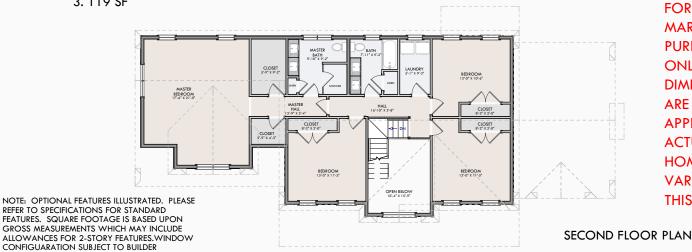

# FINNERAL-GUTHRIE DEVELOPMENT

NEW RESIDENCE DESIGN PLANS

TOTAL GROSS FLOOR AREA: 3, 119 SF

NOTE: OPTIONAL FEATURES ILLUSTRATED. PLEASE REFER TO SPECIFICATIONS FOR STANDARD FEATURES. SQUARE FOOTAGE IS BASED UPON GROSS MEASUREMENTS WHICH MAY INCLUDE ALLOWANCES FOR 2-STORY FEATURES.WINDOW CONFIGURATION SUBJECT TO BUILDER CONFIRMATION.

## FINNERAL-GUTHRIE DEVELOPMENT

NEW RESIDENCE DESIGN PLANS

THE BOXWOOD

## FINNERAL-GUTHRIE DEVELOPMENT

**NEW RESIDENCE DESIGN PLANS** 

BOXWOOD (with Porch)

THIS PLAN IS

MARKETING **PURPOSES ONLY ALL** 

**DIMENSIONS** 

APPROXIMATE.

**VARY FROM** THIS PLAN.