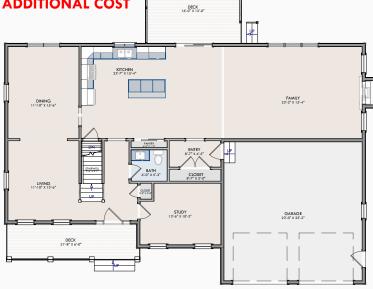

### **OPTIONAL ITEMS ARE AT ADDITIONAL COST**

THIS PLAN IS FOR MARKETING PURPOSES ONLY ALL DIMENSIONS ARE APPROXIMATE. ACTUAL HOME MAY VARY FROM THIS PLAN.

DECK 16'-0" X 12'-0"

FIRST FLOOR PLAN

TOTAL GROSS FLOOR AREA: 3, 223 SF

NOTE: OPTIONAL FEATURES ILLUSTRATED. PLEASE REFER TO SPECIFICATIONS FOR STANDARD FEATURES. SQUARE FOOTAGE IS BASED UPON GROSS MEASUREMENTS WHICH MAY INCLUDE ALLOWANCES FOR 2-STORY FEATURES. WINDOW CONFIGURATION SUBJECT TO BUILDER CONFIRMATION.