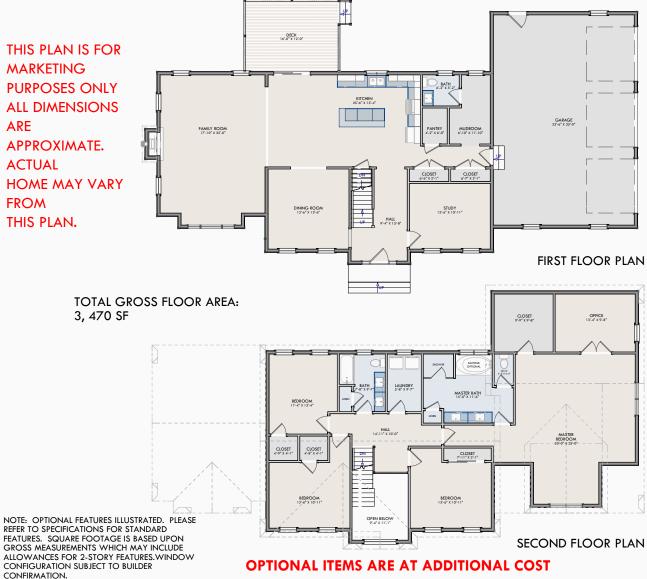

# FINNERAL-GUTHRIE DEVELOPMENT

NEW RESIDENCE DESIGN PLANS

TOTAL GROSS FLOOR AREA: 3, 119 SF

NOTE: OPTIONAL FEATURES ILLUSTRATED. PLEASE REFER TO SPECIFICATIONS FOR STANDARD FEATURES. SQUARE FOOTAGE IS BASED UPON GROSS MEASUREMENTS WHICH MAY INCLUDE ALLOWANCES FOR 2-STORY FEATURES.WINDOW CONFIGURATION SUBJECT TO BUILDER CONFIRMATION.