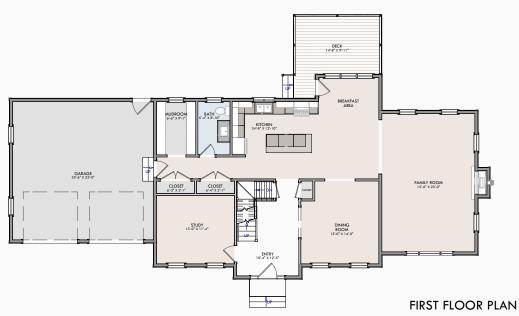

FIRST FLOOR PLAN

TOTAL GROSS FLOOR AREA: 3, 141 SF

SECOND FLOOR PLAN

NOTE: OPTIONAL FEATURES ILLUSTRATED. PLEASE REFER TO SPECIFICATIONS FOR STANDARD FEATURES. SQUARE FOOTAGE IS BASED UPON GROSS MEASUREMENTS WHICH MAY INCLUDE ALLOWANCES FOR 2-STORY FEATURES. WINDOW CONFIGURATION SUBJECT TO BUILDER CONFIRMATION.