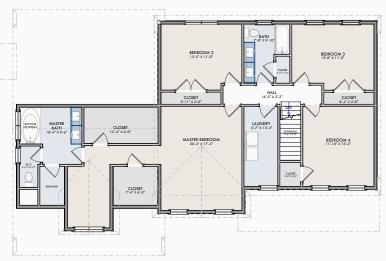

CONFIGURATION SUBJECT TO BUILDER CONFIRMATION.

SECOND FLOOR PLAN

### FINNERAL-GUTHRIE DEVELOPMENT





**TOTAL GROSS FLOOR AREA:** 

CONFIRMATION.



FINNERAL-GUTHRIE DEVELOPMENT

NEW RESIDENCE DESIGN PLANS

THE BOXWOOD (with Porch)







CONFIRMATION.



## FINNERAL-GUTHRIE DEVELOPMENT









**TOTAL GROSS FLOOR AREA:** 3, 326 SF

CONFIRMATION.



FINNERAL-GUTHRIE DEVELOPMENT







NOTE: OPTIONAL FEATURES ILLUSTRATED. PLEASE NOTE: OPTIONAL FEATURES ILLUSTRATED. PLEASE REFER TO SPECIFICATIONS FOR STANDARD FEATURES. SQUARE FOOTAGE IS BASED UPON GROSS MEASUREMENTS WHICH MAY INCLUDE ALLOWANCES FOR 2-STORY FEATURES.WINDOW CONFIGURATION SUBJECT TO BUILDER CONFIRMATION.

2,910 SF

SECOND FLOOR PLAN

### FINNERAL-GUTHRIE DEVELOPMENT





FIRST FLOOR PLAN

TOTAL GROSS FLOOR AREA: 2, 957 SF



SECOND FLOOR PLAN

NOTE: OPTIONAL FEATURES ILLUSTRATED. PLEASE REFER TO SPECIFICATIONS FOR STANDARD FEATURES. SQUARE FOOTAGE IS BASED UPON GROSS MEASUREMENTS WHICH MAY INCLUDE ALLOWANCES FOR 2-STORY FEATURES.WINDOW CONFIGURATION SUBJECT TO BUILDER CONFIRMATION.

FINNERAL-GUTHRIE DEVELOPMENT

NEW RESIDENCE DESIGN PLANS

THE HAWTHORNE





FIRST FLOOR PLAN

TOTAL GROSS FLOOR AREA: 2, 957 SF



NOTE: OPTIONAL FEATURES ILLUSTRATED. PLEASE REFER TO SPECIFICATIONS FOR STANDARD FEATURES. SQUARE FOOTAGE IS BASED UPON GROSS MEASUREMENTS WHICH MAY INCLUDE ALLOWANCES FOR 2-STORY FEATURES. WINDOW CONFIGURATION SUBJECT TO BUILDER CONFIRMATION

SECOND FLOOR PLAN

### FINNERAL-GUTHRIE DEVELOPMENT

**NEW RESIDENCE DESIGN PLANS** 

THE HAWTHORNE (REVERSE)