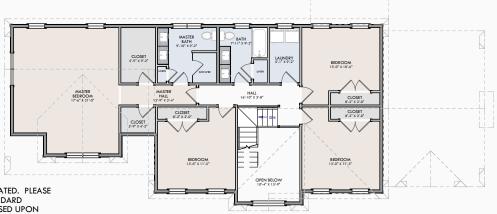

NOTE: OPTIONAL FEATURES ILLUSTRATED. PLEASE REFER TO SPECIFICATIONS FOR STANDARD FEATURES. SQUARE FOOTAGE IS BASED UPON GROSS MEASUREMENTS WHICH MAY INCLUDE ALLOWANCES FOR 2-STORY FEATURES. WINDOW CONFIGURATION SUBJECT TO BUILDER CONFIRMATION.

# FINNERAL-GUTHRIE DEVELOPMENT





FIRST FLOOR PLAN

TOTAL GROSS FLOOR AREA: 3, 141 SF



SECOND FLOOR PLAN

NOTE: OPTIONAL FEATURES ILLUSTRATED. PLEASE REFER TO SPECIFICATIONS FOR STANDARD FEATURES. SQUARE FOOTAGE IS BASED UPON GROSS MEASUREMENTS WHICH MAY INCLUDE ALLOWANCES FOR 2-STORY FEATURES. WINDOW CONFIGURATION SUBJECT TO BUILDER CONFIRMATION

### FINNERAL-GUTHRIE DEVELOPMENT









NOTE: OPTIONAL FEATURES ILLUSTRATED. PLEASE REFER TO SPECIFICATIONS FOR STANDARD FEATURES. SQUARE FOOTAGE IS BASED UPON GROSS MEASUREMENTS WHICH MAY INCLUDE ALLOWANCES FOR 2-STORY FEATURES.WINDOW CONFIGURATION SUBJECT TO BUILDER CONFIRMATION.

SECOND FLOOR PLAN

### FINNERAL-GUTHRIE DEVELOPMENT





**TOTAL GROSS FLOOR AREA:** 

CONFIRMATION.



FINNERAL-GUTHRIE DEVELOPMENT

NEW RESIDENCE DESIGN PLANS

THE BOXWOOD (with Porch)







CONFIRMATION.



## FINNERAL-GUTHRIE DEVELOPMENT









**TOTAL GROSS FLOOR AREA:** 3, 326 SF

CONFIRMATION.



FINNERAL-GUTHRIE DEVELOPMENT







NOTE: OPTIONAL FEATURES ILLUSTRATED. PLEASE NOTE: OPTIONAL FEATURES ILLUSTRATED. PLEASE REFER TO SPECIFICATIONS FOR STANDARD FEATURES. SQUARE FOOTAGE IS BASED UPON GROSS MEASUREMENTS WHICH MAY INCLUDE ALLOWANCE