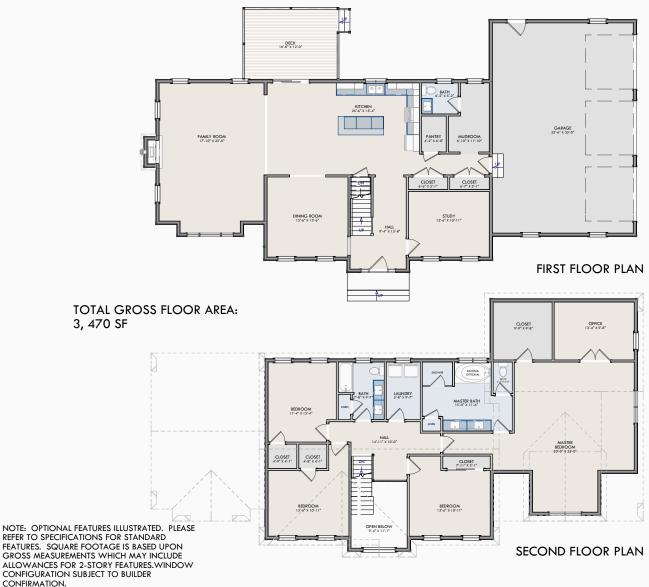

NOTE: OPTIONAL FEATURES ILLUSTRATED. PLEASE REFER TO SPECIFICATIONS FOR STANDARD FEATURES. SQUARE FOOTAGE IS BASED UPON GROSS MEASUREMENTS WHICH MAY INCLUDE ALLOWANCES FOR 2-STORY FEATURES. WINDOW CONFIGURATION SUBJECT TO BUILDER CONFIRMATION.