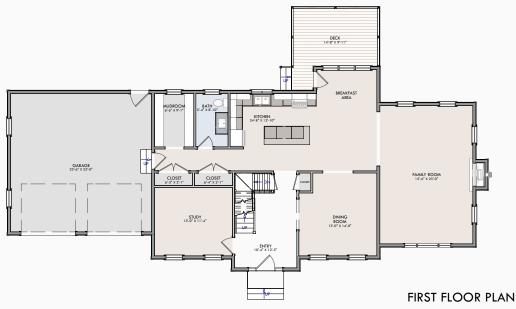

### FINNERAL-GUTHRIE DEVELOPMENT

FIRST FLOOR PLAN

TOTAL GROSS FLOOR AREA: 2, 957 SF

SECOND FLOOR PLAN

NOTE: OPTIONAL FEATURES ILLUSTRATED. PLEASE REFER TO SPECIFICATIONS FOR STANDARD FEATURES. SQUARE FOOTAGE IS BASED UPON GROSS MEASUREMENTS WHICH MAY INCLUDE ALLOWANCES FOR 2-STORY FEATURES.WINDOW CONFIGURATION SUBJECT TO BUILDER CONFIRMATION.