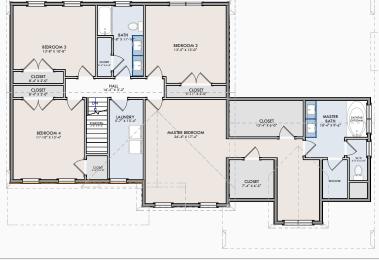

NOTE: OPTIONAL FEATURES ILLUSTRATED. PLEASE REFER TO SPECIFICATIONS FOR STANDARD FEATURES. SQUARE FOOTAGE IS BASED UPON GROSS MEASUREMENTS WHICH MAY INCLUDE ALLOWANCES FOR 2-STORY FEATURES. WINDOW CONFIGURATION SUBJECT TO BUILDER CONFIRMATION.

# FINNERAL-GUTHRIE DEVELOPMENT





FIRST FLOOR PLAN

TOTAL GROSS FLOOR AREA: 3, 141 SF



SECOND FLOOR PLAN

NOTE: OPTIONAL FEATURES ILLUSTRATED. PLEASE REFER TO SPECIFICATIONS FOR STANDARD FEATURES. SQUARE FOOTAGE IS BASED UPON GROSS MEASUREMENTS WHICH MAY INCLUDE ALLOWANCES FOR 2-STORY FEATURES. WINDOW CONFIGURATION SUBJECT TO BUILDER CONFIRMATION

### FINNERAL-GUTHRIE DEVELOPMENT









NOTE: OPTIONAL FEATURES ILLUSTRATED. PLEASE REFER TO SPECIFICATIONS FOR STANDARD FEATURES. SQUARE FOOTAGE IS BASED UPON GROSS MEASUREMENTS WHICH MAY INCLUDE ALLOWANCES FOR 2-STORY FEATURES.WINDOW CONFIGURATION SUBJECT TO BUILDER CONFIRMATION.

SECOND FLOOR PLAN

### FINNERAL-GUTHRIE DEVELOPMENT





**TOTAL GROSS FLOOR AREA:** 

CONFIRMATION.



FINNERAL-GUTHRIE DEVELOPMENT

NEW RESIDENCE DESIGN PLANS

THE BOXWOOD (with Porch)







CONFIRMATION.



## FINNERAL-GUTHRIE DEVELOPMENT