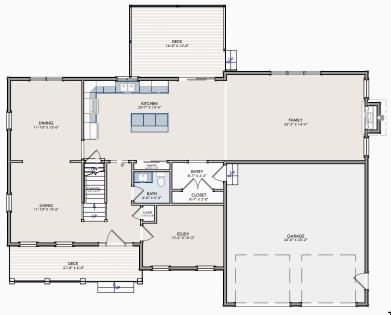

FINNERAL-GUTHRIE DEVELOPMENT

NEW RESIDENCE DESIGN PLANS

THE HAWTHORNE

FIRST FLOOR PLAN

TOTAL GROSS FLOOR AREA: 2, 957 SF

NOTE: OPTIONAL FEATURES ILLUSTRATED. PLEASE REFER TO SPECIFICATIONS FOR STANDARD FEATURES. SQUARE FOOTAGE IS BASED UPON GROSS MEASUREMENTS WHICH MAY INCLUDE ALLOWANCES FOR 2-STORY FEATURES. WINDOW CONFIGURATION SUBJECT TO BUILDER CONFIRMATION