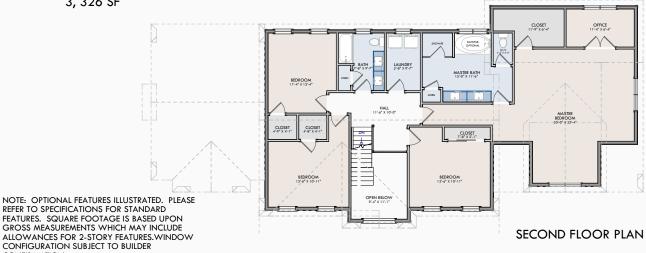

## FINNERAL-GUTHRIE DEVELOPMENT

**TOTAL GROSS FLOOR AREA:** 3, 326 SF

CONFIRMATION.

FINNERAL-GUTHRIE DEVELOPMENT

NOTE: OPTIONAL FEATURES ILLUSTRATED. PLEASE NOTE: OPTIONAL FEATURES ILLUSTRATED. PLEASE REFER TO SPECIFICATIONS FOR STANDARD FEATURES. SQUARE FOOTAGE IS BASED UPON GROSS MEASUREMENTS WHICH MAY INCLUDE ALLOWANCES FOR 2-STORY FEATURES.WINDOW CONFIGURATION SUBJECT TO BUILDER CONFIRMATION.