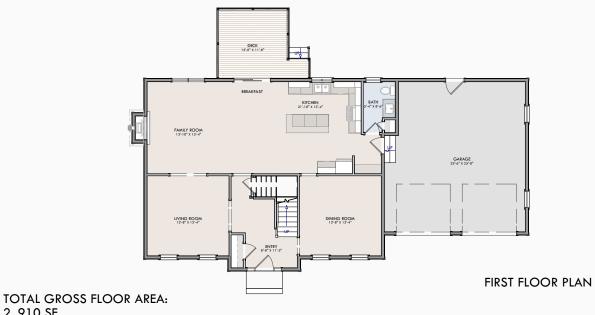

R STANDARD FEATURES. SQUARE FOOTAGE IS BASED UPON GROSS MEASUREMENTS WHICH MAY INCLUDE ALLOWANCES FOR 2-STORY FEATURES. WINDOW CONFIGURATION SUBJECT TO BUILDER CONFIRMATION

### FINNERAL-GUTHRIE DEVELOPMENT









NOTE: OPTIONAL FEATURES ILLUSTRATED. PLEASE REFER TO SPECIFICATIONS FOR STANDARD FEATURES. SQUARE FOOTAGE IS BASED UPON GROSS MEASUREMENTS WHICH MAY INCLUDE ALLOWANCES FOR 2-STORY FEATURES.WINDOW CONFIGURATION SUBJECT TO BUILDER CONFIRMATION.

SECOND FLOOR PLAN

### FINNERAL-GUTHRIE DEVELOPMENT





**TOTAL GROSS FLOOR AREA:** 

CONFIRMATION.



FINNERAL-GUTHRIE DEVELOPMENT

NEW RESIDENCE DESIGN PLANS

THE BOXWOOD (with Porch)







CONFIRMATION.



## FINNERAL-GUTHRIE DEVELOPMENT









**TOTAL GROSS FLOOR AREA:** 3, 326 SF

CONFIRMATION.



FINNERAL-GUTHRIE DEVELOPMENT







NOTE: OPTIONAL FEATURES ILLUSTRATED. PLEASE NOTE: OPTIONAL FEATURES ILLUSTRATED. PLEASE REFER TO SPECIFICATIONS FOR STANDARD FEATURES. SQUARE FOOTAGE IS BASED UPON GROSS MEASUREMENTS WHICH MAY INCLUDE ALLOWANCES FOR 2-STORY FEATURES.WINDOW CONFIGURATION SUBJECT TO BUILDER CONFIRMATION.

2,910 SF

SECOND FLOOR PLAN

### FINNERAL-GUTHRIE DEVELOPMENT





FIRST FLOOR PLAN

TOTAL GROSS FLOOR AREA: 2, 957 SF



SECOND FLOOR PLAN

NOTE: OPTIONAL FEATURES ILLUSTRATED. PLEASE REFER TO SPECIFICATIONS FOR STANDARD FEATURES. SQUARE FOOTAGE IS BASED UPON GROSS MEASUREMENTS WHICH MAY INCLUDE ALLOWANCES FOR 2-STORY FEATURES.WINDOW CONFIGURATION SUBJECT TO BUILDER CONFIRMATION.

FINNERAL-GUTHRIE DEVELOPMENT

NEW RESIDENCE DESIGN PLANS

THE HAWTHORNE





FIRST FLOOR PLAN

TOTAL GROSS FLOOR AREA: 2, 9