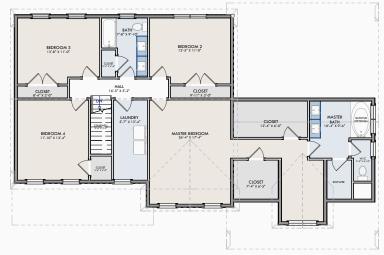

E: OPTIONAL FEATURES ILLUSTRATED. PLEASE NOTE: OPTIONAL FEATURES ILLUSTRATED. PLEASE REFER TO SPECIFICATIONS FOR STANDARD FEATURES. SQUARE FOOTAGE IS BASED UPON GROSS MEASUREMENTS WHICH MAY INCLUDE ALLOWANCES FOR 2-STORY FEATURES.WINDOW CONFIGURATION SUBJECT TO BUILDER CONFIRMATION.

2,910 SF

SECOND FLOOR PLAN

### FINNERAL-GUTHRIE DEVELOPMENT





FIRST FLOOR PLAN

TOTAL GROSS FLOOR AREA: 2, 957 SF



SECOND FLOOR PLAN

NOTE: OPTIONAL FEATURES ILLUSTRATED. PLEASE REFER TO SPECIFICATIONS FOR STANDARD FEATURES. SQUARE FOOTAGE IS BASED UPON GROSS MEASUREMENTS WHICH MAY INCLUDE ALLOWANCES FOR 2-STORY FEATURES.WINDOW CONFIGURATION SUBJECT TO BUILDER CONFIRMATION.

FINNERAL-GUTHRIE DEVELOPMENT

NEW RESIDENCE DESIGN PLANS

THE HAWTHORNE





FIRST FLOOR PLAN

TOTAL GROSS FLOOR AREA: 2, 957 SF



NOTE: OPTIONAL FEATURES ILLUSTRATED. PLEASE REFER TO SPECIFICATIONS FOR STANDARD FEATURES. SQUARE FOOTAGE IS BASED UPON GROSS MEASUREMENTS WHICH MAY INCLUDE ALLOWANCES FOR 2-STORY FEATURES. WINDOW CONFIGURATION SUBJECT TO BUILDER CONFIRMATION

SECOND FLOOR PLAN

### FINNERAL-GUTHRIE DEVELOPMENT

**NEW RESIDENCE DESIGN PLANS** 

THE HAWTHORNE (REVERSE)