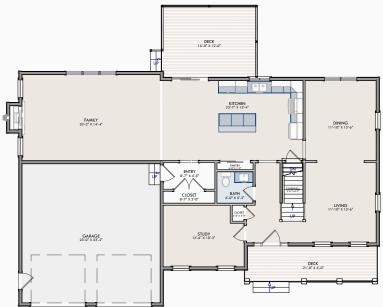

FINNERAL-GUTHRIE DEVELOPMENT

NEW RESIDENCE DESIGN PLANS

THE HAWTHORNE

FIRST FLOOR PLAN

TOTAL GROSS FLOOR AREA: 2, 957 SF

NOTE: OPTIONAL FEATURES ILLUSTRATED. PLEASE REFER TO SPECIFICATIONS FOR STANDARD FEATURES. SQUARE FOOTAGE IS BASED UPON GROSS MEASUREMENTS WHICH MAY INCLUDE ALLOWANCES FOR 2-STORY FEATURES. WINDOW CONFIGURATION SUBJECT TO BUILDER CONFIRMATION