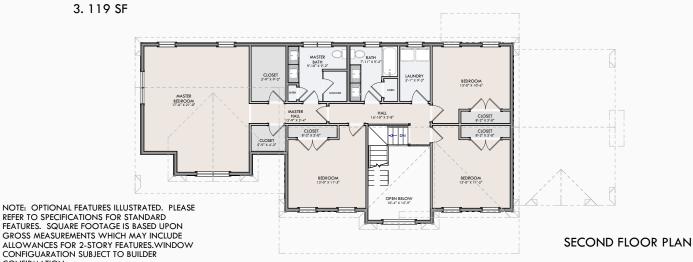

NOTE: OPTIONAL FEATURES ILLUSTRATED. PLEASE REFER TO SPECIFICATIONS FOR STANDARD FEATURES. SQUARE FOOTAGE IS BASED UPON GROSS MEASUREMENTS WHICH MAY INCLUDE ALLOWANCES FOR 2-STORY FEATURES. WINDOW CONFIGURATION SUBJECT TO BUILDER CONFIRMATION.

# FINNERAL-GUTHRIE DEVELOPMENT

FIRST FLOOR PLAN

TOTAL GROSS FLOOR AREA: 3, 141 SF

SECOND FLOOR PLAN

NOTE: OPTIONAL FEATURES ILLUSTRATED. PLEASE REFER TO SPECIFICATIONS FOR STANDARD FEATURES. SQUARE FOOTAGE IS BASED UPON GROSS MEASUREMENTS WHICH MAY INCLUDE ALLOWANCES FOR 2-STORY FEATURES. WINDOW CONFIGURATION SUBJECT TO BUILDER CONFIRMATION