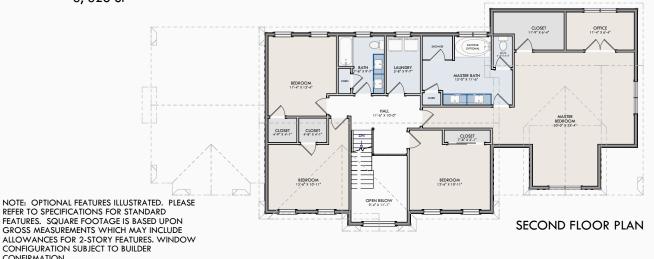

NOTE: OPTIONAL FEATURES ILLUSTRATED. PLEASE REFER TO SPECIFICATIONS FOR STANDARD FEATURES. SQUARE FOOTAGE IS BASED UPON GROSS MEASUREMENTS WHICH MAY INCLUDE ALLOWANCES FOR 2-STORY FEATURES. WINDOW CONFIGURATION SUBJECT TO BUILDER CONFIRMATION.

SECOND FLOOR PLAN