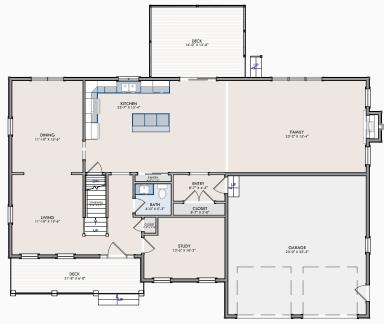

NOTE: OPTIONAL FEATURES ILLUSTRATED. PLEASE REFER TO SPECIFICATIONS FOR STANDARD FEATURES. SQUARE FOOTAGE IS BASED UPON GROSS MEASUREMENTS WHICH MAY INCLUDE ALLOWANCES FOR 2-STORY FEATURES. WINDOW CONFIGURATION SUBJECT TO BUILDER CONFIRMATION.

# FINNERAL-GUTHRIE DEVELOPMENT





FIRST FLOOR PLAN

TOTAL GROSS FLOOR AREA: 3, 141 SF



SECOND FLOOR PLAN

NOTE: OPTIONAL FEATURES ILLUSTRATED. PLEASE REFER TO SPECIFICATIONS FOR STANDARD FEATURES. SQUARE FOOTAGE IS BASED UPON GROSS MEASUREMENTS WHICH MAY INCLUDE ALLOWANCES FOR 2-STORY FEATURES. WINDOW CONFIGURATION SUBJECT TO BUILDER CONFIRMATION

### FINNERAL-GUTHRIE DEVELOPMENT









NOTE: OPTIONAL FEATURES ILLUSTRATED. PLEASE REFER TO SPECIFICATIONS FOR STANDARD FEATURES. SQUARE FOOTAGE IS BASED UPON GROSS MEASUREMENTS WHICH MAY INCLUDE ALLOWANCES FOR 2-STORY FEATURES.WINDOW CONFIGURATION SUBJECT TO BUILDER CONFIRMATION.

SECOND FLOOR PLAN

### FINNERAL-GUTHRIE DEVELOPMENT





**TOTAL GROSS FLOOR AREA:** 

CONFIRMATION.



FINNERAL-GUTHRIE DEVELOPMENT

NEW RESIDENCE DESIGN PLANS

THE BOXWOOD (with Porch)