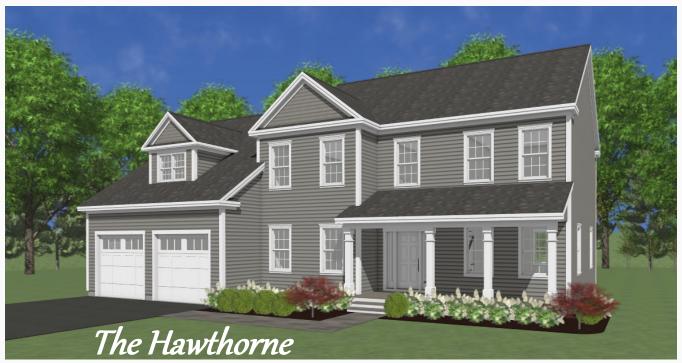

FINNERAL-GUTHRIE DEVELOPMENT

NEW RESIDENCE DESIGN PLANS

THE HAWTHORNE

FIRST FLOOR PLAN

TOTAL GROSS FLOOR AREA: 2, 957 SF

NOTE: OPTIONAL FEATURES ILLUSTRATED. PLEASE REFER TO SPECIFICATIONS FOR STANDARD FEATURES. SQUARE FOOTAGE IS BASED UPON GROSS MEASUREMENTS WHICH MAY INCLUDE ALLOWANCES FOR 2-STORY FEATURES. WINDOW CONFIGURATION SUBJECT TO BUILDER CONFIRMATION