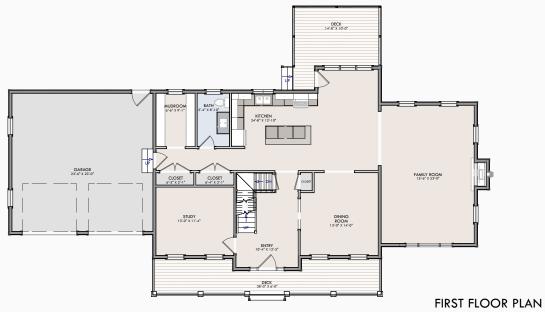

### FINNERAL-GUTHRIE DEVELOPMENT

FIRST FLOOR PLAN

TOTAL GROSS FLOOR AREA: 2, 957 SF

SECOND FLOOR PLAN

NOTE: OPTIONAL FEATURES ILLUSTRATED. PLEASE REFER TO SPECIFICATIONS FOR STANDARD FEATURES. SQUARE FOOTAGE IS BASED UPON GROSS MEASUREMENTS WHICH MAY INCLUDE ALLOWANCES FOR 2-STORY FEATURES.WINDOW CONFIGURATION SUBJECT TO BUILDER CONFIRMATION.