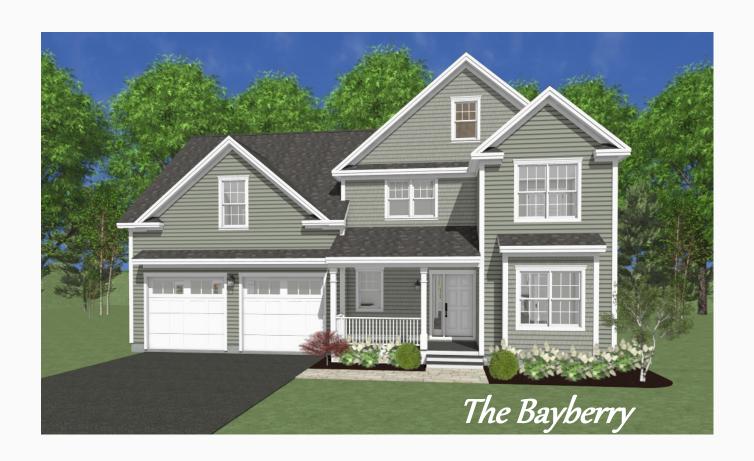

NOTE: OPTIONAL FEATURES ILLUSTRATED. PLEASE REFER TO SPECIFICATIONS FOR STANDARD FEATURES. SQUARE FOOTAGE IS BASED UPON GROSS MEASUREMENTS WHICH MAY INCLUDE ALLOWANCES FOR 2-STORY FEATURES. WINDOW CONFIGURATION SUBJECT TO BUILDER CONFIRMATION.