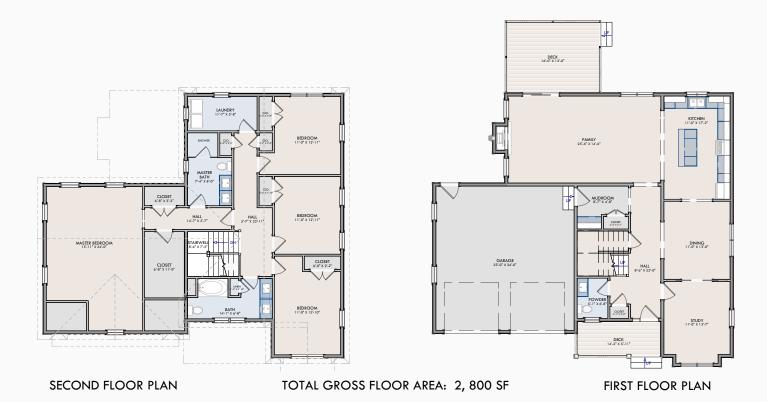

NOTE: OPTIONAL FEATURES ILLUSTRATED. PLEASE REFER TO SPECIFICATIONS FOR STANDARD FEATURES. SQUARE FOOTAGE IS BASED UPON GROSS MEASUREMENTS WHICH MAY INCLUDE ALLOWANCES FOR 2-STORY FEATURES. WINDOW CONFIGURATION SUBJECT TO BUILDER CONFIRMATION.

# FINNERAL-GUTHRIE DEVELOPMENT





FIRST FLOOR PLAN

TOTAL GROSS FLOOR AREA: 3, 141 SF



SECOND FLOOR PLAN

NOTE: OPTIONAL FEATURES ILLUSTRATED. PLEASE REFER TO SPECIFICATIONS FOR STANDARD FEATURES. SQUARE FOOTAGE IS BASED UPON GROSS MEASUREMENTS WHICH MAY INCLUDE ALLOWANCES FOR 2-STORY FEATURES. WINDOW CONFIGURATION SUBJECT TO BUILDER CONFIRMATION

### FINNERAL-GUTHRIE DEVELOPMENT









NOTE: OPTIONAL FEATURES ILLUSTRATED. PLEASE REFER TO SPECIFICATIONS FOR STANDARD FEATURES. SQUARE FOOTAGE IS BASED UPON GROSS MEASUREMENTS WHICH MAY INCLUDE