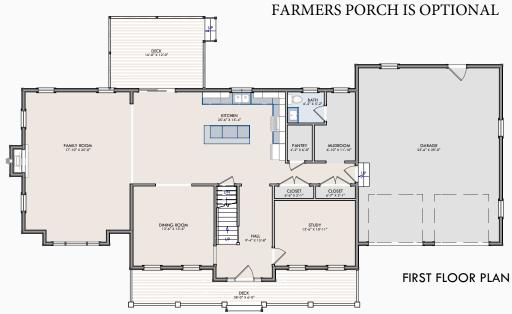

NOTE: OPTIONAL FEATURES ILLUSTRATED. PLEASE REFER TO SPECIFICATIONS FOR STANDARD FEATURES. SQUARE FOOTAGE IS BASED UPON GROSS MEASUREMENTS WHICH MAY INCLUDE ALLOWANCES FOR 2-STORY FEATURES. WINDOW CONFIGURATION SUBJECT TO BUILDER CONFIRMATION.