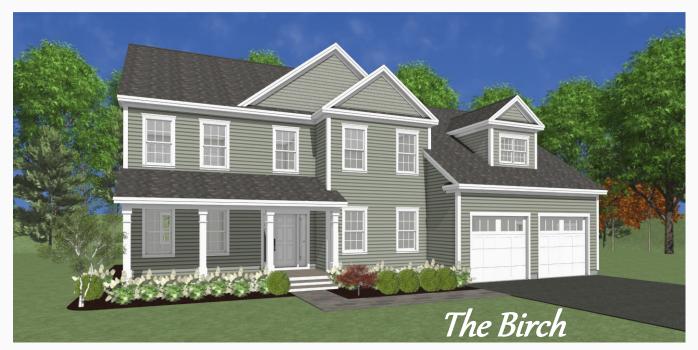

### FINNERAL-GUTHRIE DEVELOPMENT

NOTE: OPTIONAL FEATURES ILLUSTRATED. PLEASE REFER TO SPECIFICATIONS FOR STANDARD FEATURES. SQUARE FOOTAGE IS BASED UPON GROSS MEASUREMENTS WHICH MAY INCLUDE ALLOWANCES FOR 2-STORY FEATURES.WINDOW CONFIGURATION SUBJECT TO BUILDER CONFIRMATION.