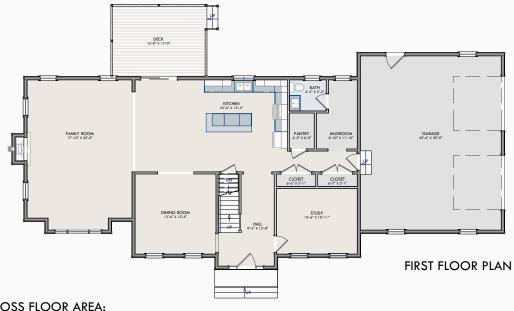

NOTE: OPTIONAL FEATURES ILLUSTRATED. PLEASE REFER TO SPECIFICATIONS FOR STANDARD FEATURES. SQUARE FOOTAGE IS BASED UPON GROSS MEASUREMENTS WHICH MAY INCLUDE ALLOWANCES FOR 2-STORY FEATURES. WINDOW CONFIGURATION SUBJECT TO BUILDER CONFIRMATION.